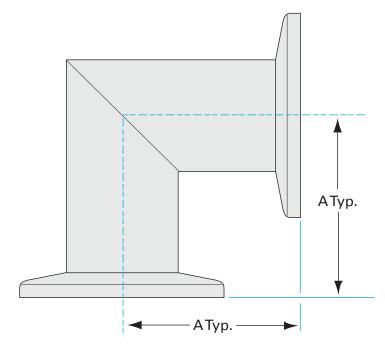

# Dimensions (in inches) Dim A 2.56"

#### 2E-NW-40MH

| Parameters        | Specifications                                                |
|-------------------|---------------------------------------------------------------|
| Flange Size       | DN 40 ISO-KF                                                  |
| Elbow Type        | Miter 90 Degree                                               |
| Material          | 304 stainless                                                 |
| Tube OD           | 1-1/2"                                                        |
| Port Length       | 2.56"                                                         |
| Vacuum Range      | FKM: 1 · 108 mbar to 1 bar Metal seal: 1 · 1010 mbar to 1 bar |
| Temperature Range | FKM: -20 °C to 180 °C<br>Metal seal: -270 °C to 150 °C        |
| Weight            | 0.62 lbs                                                      |