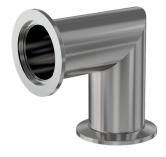

# ISO-KF 90 mitered elbow NW-40 90-degree mitered elbow, extended ports

Part number: 2E-NW-40MH





#### ISO-KF 90 mitered elbow

#### NW-40 90-degree mitered elbow, extended ports

- ISO-KF flanges are manufactured in accordance with DIN 28403 and ISO 2861
- Most common standard lengths and sizes listed
- Many others available, including a range of 316L material and preps for metric tubing
- Contact us at 800-824-4166 if you can't find exactly what you need



Similar Image



# Dimensions (in inches) Dim A 2.56"

#### 2E-NW-40MH

| Parameters        | Specifications                                                |
|-------------------|---------------------------------------------------------------|
| Flange Size       | DN 40 ISO-KF                                                  |
| Elbow Type        | Miter 90 Degree                                               |
| Material          | 304 stainless                                                 |
| Tube OD           | 1-1/2"                                                        |
| Port Length       | 2.56"                                                         |
| Vacuum Range      | FKM: 1 · 108 mbar to 1 bar Metal seal: 1 · 1010 mbar to 1 bar |
| Temperature Range | FKM: -20 °C to 1