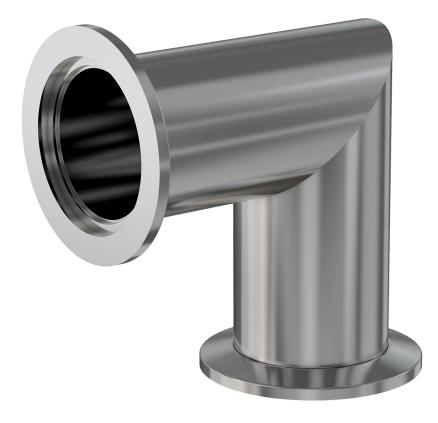

# ISO-KF 90 mitered elbow NW-40 90-degree mitered elbow, extended ports

Part number: 2E-NW-40MH

#### NW-40 90-degree mitered elbow, extended ports

- ISO-KF flanges are manufactured in accordance with DIN 28403 and ISO 2861
- Most common standard lengths and sizes listed
- Many others available, including a range of 316L material and preps for metric tubing
- Contact us at 800-824-4166 if you can't find exactly what you need

#### 2E-NW-40MH

| Parameters        | Specifications                                                |
|-------------------|---------------------------------------------------------------|
| Flange Size       | DN 40 ISO-KF                                                  |
| Elbow Type        | Miter 90 Degree                                               |
| Material          | 304 stainless                                                 |
| Tube OD           | 1-1/2"                                                        |
| Port Length       | 2.56"                                                         |
| Vacuum Range      | FKM: 1 · 108 mbar to 1 bar Metal seal: 1 · 1010 mbar to 1 bar |
| Temperature Range | FKM: -20 °C to 180 °C<br>Metal seal: -270 °C to 150 °C        |
| Weight            | 0.62 lbs                                                      |